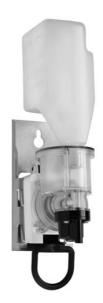

## FOAM SOAP DISPENSER WP173-5 FOR MOUNTING IN CABINET

67 x 247 x 115 mm 400 ml foam soap concentrate

- Foam soap dispenser in robust, germ-reducing and easy-care stainless steel (AISI 316L).
- For mounting in cabinet on site.
- One-hand operated and non-drip foam soap pump.
- Designed for standard 400 ml foam soap concentrate. Refillable from the top.
- Wear parts can be replaced as modules.
- Mounting: With two screws through key holes and one optional anti-theft hole in the back wall.
- Delivery includes fixing material, self-adhesive information label "Soap" and first fill with foam soap concentrate.
- Weight, including single package: 0.9 kg

## Suggested text for specifications:

Foam soap dispenser in stainless steel (AISI 316L) for mounting in cabinet. One-hand operated and non-drip foam soap pump. Designed for standard 400 ml foam soap concentrate. Refillable from the top. Delivery includes fixing material, self-adhesive information label "Soap" and first fill with foam soap concentrate.