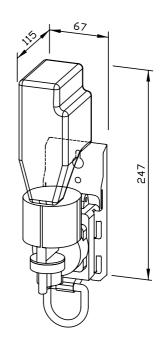

## FOAM SOAP DISPENSER WP173-5 FOR MOUNTING IN CABINET

67 x 247 x 115 mm 400 ml foam soap concentrate

- Foam soap dispenser in robust, germ-reducing and easy-care stainless steel (AISI 316L).
- For mounting in cabinet on site.
- One-hand operated and non-drip foam soap pump.
- Designed for standard 400 ml foam soap concentrate. Refillable from the top.
- Wear parts can be replaced as modules.
- Mounting: With two screws through key holes and one optional anti-theft hole in the back wall.
- Delivery includes fixing material, self-adhesive information label "Soap" and first fill with foam soap concentrate.
- Weight, including single package: 0.9 kg

Dimensions: 67 x 247 x 115 mm

Article No. WP173-5

| Available surface | ID No.  |
|-------------------|---------|
| satin finished    | 727 185 |

Ernst-Abbe-Straße 21 · D-72770 Reutlingen · Tel.: +49712151539-0 · Fax: -20 info@wagner-ewar.de · www.wagner-ewar.de